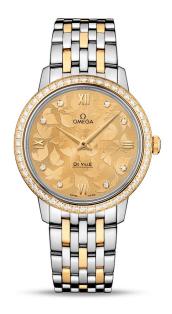

## **DE VILLE**

PRESTIGE QUARTZ 32.7 MM Steel - yellow gold on Steel - yellow gold

Caliber 4061

## 424.25.33.60.58.001

- Quartz
- Sapphire crystal
- Anti-reflective treatment
- <sup>18K</sup> Gold 750‰ (18K)
- ♥ Watch with diamond(s)
- Water-Resistant to a relative pressure of 3 bar (30 metres/100 feet)