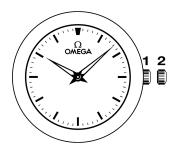

## WATCH FUNCTIONS

The crown has 2 positions:

- **1. Normal position (wearing position):** when the crown is positioned against the case, the crown ensures that the watch is water-resistant.
- **2. Time setting:** hours minutes. Pull the crown out to position 2. Turn the crown forwards or backwards. Push the crown back to position 1.