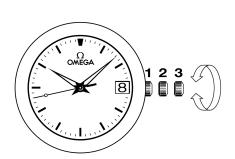

## WATCH FUNCTIONS

The crown has 3 positions:

**1. Normal position (wearing position):** when the crown is positioned against the case, the crown ensures that the watch is water-resistant.

Occasional winding: if the watch has not been worn for 48 hours or more, wind it up with the crown in position 1.

2. Correcting the date: pull the crown out to position 2, turn the crown backwards, then push the crown back to position 1.

NB: date-setting is not recommended between 8 pm and 2 am.

**3. Time setting:** hours – minutes – seconds. Pull the crown out to position 3. The seconds hand will stop. Turn the crown forwards or backwards. Synchronise the seconds by pushing the crown back to position 1 to coincide with a given time signal.