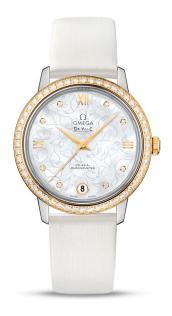

## **DE VILLE**

PRESTIGE CO-AXIAL 32.7 MM Steel - yellow gold on leather strap

Caliber 2500

## 424.27.33.20.55.002

- Co-Axial escapement
- Automatic
- ©SC Chronometer
- Sapphire crystal
- Anti-reflective treatment
- ® Gold 750‰ (18K)
- ♥ Watch with diamond(s)
- Water-Resistant to a relative pressure of 3 bar (30 metres/100 feet)