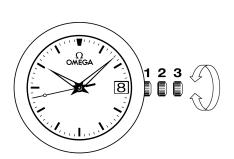

## WATCH FUNCTIONS

The crown has 3 positions:

**1. Normal position (wearing position):** when the crown is positioned against the case, the crown ensures that the watch is water-resistant.

Occasional winding: if the watch has not been worn for 48 hours or more, wind it up with the crown in position 1.

2. Correcting the date: pull the crown out to position 2, turn the crown backwards, then push the crown back to position 1.

NB: date-setting is not recommended between 8 pm and 2 am.

**3. Time setting:** hours – minutes – seconds. Pull the crown out to position 3. The seconds hand will stop. Turn the crown forwards or backwards. Synchronise the seconds by pushing the crown back to position 1 to coincide with a given time signal.