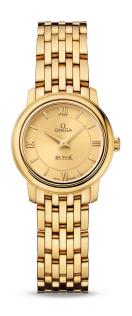

#### DE VILLE

PRESTIGE QUARTZ 24.4 MM Yellow gold on yellow gold

Caliber 1376

#### 424.50.24.60.08.001

- Quartz
- Sapphire crystal
- <sup>18K</sup> Gold 750‰ (18K)
- Water-Resistant to a relative pressure of 3 bar (30 metres/100 feet)