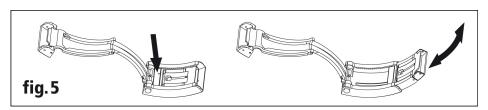

#### DE VILLE

PRESTIGE QUARTZ 24.4 MM Yellow gold on yellow gold

Caliber 1376

#### 424.50.24.60.08.001

- Quartz
- Sapphire crystal
- <sup>18K</sup> Gold 750‰ (18K)
- Water-Resistant to a relative pressure of 3 bar (30 metres/100 feet)



## WATCH FUNCTIONS

The crown has 2 positions:

- **1. Normal position (wearing position):** when the crown is positioned against the case, the crown ensures that the watch is water-resistant.
- $\textbf{2. Time setting:} \ \text{hours-minutes.} \ \text{Pull the crown out to position 2.} \ \text{Turn the crown forwards or backwards.} \ \text{Push the crown back to position 1.}$





## **FOLDOVER CLASPS**

Using the fine length adjuster (fig. 5)



# Using the diving extension (fig. 6)

Note: to fold the diving extension away, it is important to proceed according to fig. 6.2 (with the diving extension perpendicular to the cover of the clasp).