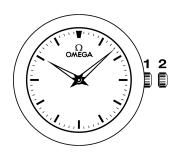

## WATCH FUNCTIONS

The crown has 2 positions:

- **1. Normal position (wearing position):** when the crown is positioned against the case, the crown ensures that the watch is water-resistant.
- $\textbf{2. Time setting:} \ \text{hours-minutes.} \ \text{Pull the crown out to position 2.} \ \text{Turn the crown forwards or backwards.} \ \text{Push the crown back to position 1.}$