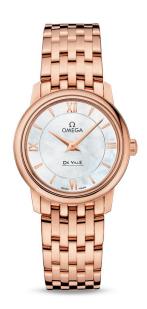

## DE VILLE PRESTIGE QUARTZ 27.4 MM Red gold on red gold

424.50.27.60.05.002

(2) Quartz

- Sapphire crystal
- 18K) Gold 750‰ (18K)
- Water-Resistant to a relative pressure of 3 bar (30 metres/100 feet)