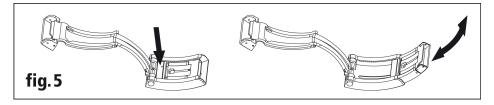

## DE VILLE PRESTIGE QUARTZ 27.4 MM Red gold on red gold



424.50.27.60.05.002

(2) Quartz

- Sapphire crystal
- 18K) Gold 750‰ (18K)
- Water-Resistant to a relative pressure of 3 bar (30 metres/100 feet)



## WATCH FUNCTIONS

The crown has 2 positions:

**1. Normal position (wearing position):** when the crown is positioned against the case, the crown ensures that the watch is water-resistant.

**2. Time setting:** hours – minutes. Pull the crown out to position 2. Turn the crown forwards or backwards. Push the crown back to position 1.



## FOLDOVER CLASPS

Using the fine length adjuster (fig. 5)



## Using the diving extension (fig. 6)

Note: to fold the diving extension away, it is important to proceed according to fig. 6.2 (with the diving extension perpendicular to the cover of the clasp).