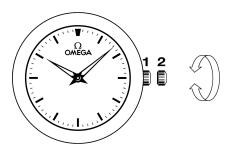

## WATCH FUNCTIONS

The crown has 2 positions:

**1. Normal position (wearing position):** when the crown is positioned against the case, the crown ensures that the watch is water-resistant.

**2. Time setting:** hours – minutes. Pull the crown out to position 2. Turn the crown forwards or backwards. Push the crown back to position 1.