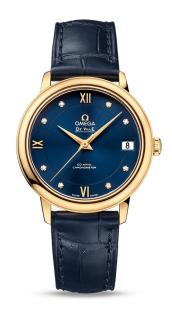

## DE VILLE PRESTIGE CO-AXIAL 32.7 MM Yellow gold on leather strap

## 424.53.33.20.53.002

- () Co-Axial escapement
- Automatic
- Chronometer
- Sapphire crystal
- Anti-reflective treatment
- 📧 Gold 750‰ (18K)
- ♥ Watch with diamond(s)
- Water-Resistant to a relative pressure of 3 bar (30 metres/100 feet)