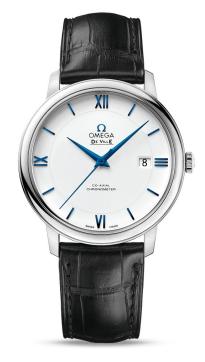

## DE VILLE PRESTIGE CO-AXIAL 39.5 MM White gold on leather strap

## 424.53.40.20.04.001

- Co-Axial escapement
- Automatic
- Chronometer
- Sapphire crystal
- Anti-reflective treatment
- 📧 Gold 750‰ (18K)
- Water-Resistant to a relative pressure of 3 bar (30 metres/100 feet)