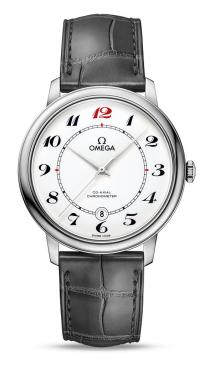

## DE VILLE PRESTIGE CO-AXIAL 39.5 MM White gold on leather strap

## 424.53.40.20.04.002

- Co-Axial escapement
- Automatic
- Chronometer
- Sapphire crystal
- Anti-reflective treatment
- 📧 Gold 750‰ (18K)
- Water-Resistant to a relative pressure of 3 bar (30 metres/100 feet)