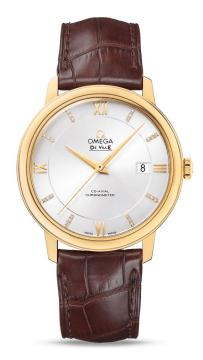

## DE VILLE PRESTIGE CO-AXIAL 39.5 MM Yellow gold on leather strap

## 424.53.40.20.52.001

- Co-Axial escapement
- Automatic
- Chronometer
- Sapphire crystal
- Anti-reflective treatment
- 🕦 Gold 750‰ (18K)
- ♥ Watch with diamond(s)
- Water-Resistant to a relative pressure of 3 bar (30 metres/100 feet)