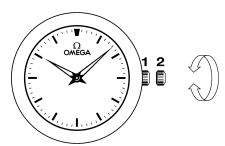

## WATCH FUNCTIONS

The crown has 2 positions:

**1. Normal position (wearing position):** when the crown is positioned against the case, the crown ensures that the watch is water-resistant.

**2. Time setting:** hours – minutes. Pull the crown out to position 2. Turn the crown forwards or backwards. Push the crown back to position 1.