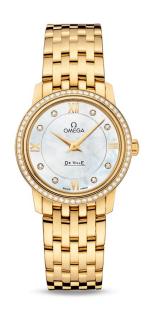

## DE VILLE PRESTIGE QUARTZ 27.4 MM Yellow gold on yellow gold

#### 424.55.27.60.55.001

(2) Quartz

- Sapphire crystal
- 18K) Gold 750‰ (18K)
- ♥ Watch with diamond(s)
- Water-Resistant to a relative pressure of 3 bar (30 metres/100 feet)