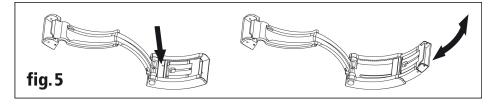

## DE VILLE PRESTIGE QUARTZ 27.4 MM Yellow gold on yellow gold



#### 424.55.27.60.55.001

(2) Quartz

- Sapphire crystal
- 18K) Gold 750‰ (18K)
- ♥ Watch with diamond(s)
- Water-Resistant to a relative pressure of 3 bar (30 metres/100 feet)



## WATCH FUNCTIONS

The crown has 2 positions:

**1. Normal position (wearing position):** when the crown is positioned against the case, the crown ensures that the watch is water-resistant.

**2. Time setting:** hours – minutes. Pull the crown out to position 2. Turn the crown forwards or backwards. Push the crown back to position 1.



## FOLDOVER CLASPS

Using the fine length adjuster (fig. 5)



# Using the diving extension (fig. 6)

Note: to fold the diving extension away, it is important to proceed according to fig. 6.2 (with the diving extension perpendicular to the cover of the clasp).