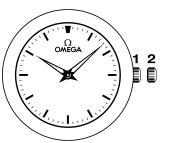

## WATCH FUNCTIONS

The crown has 2 positions:

- **1. Normal position (wearing position):** when the crown is positioned against the case, the crown ensures that the watch is water-resistant.
- $\textbf{2. Time setting:} \ \text{hours-minutes.} \ \text{Pull the crown out to position 2.} \ \text{Turn the crown forwards or backwards.} \ \text{Push the crown back to position 1.}$