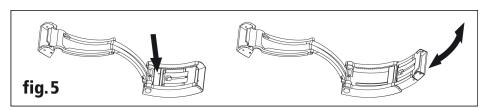

#### DE VILLE

PRESTIGE QUARTZ 27.4 MM Red gold on red gold

Caliber 1376

#### 424.55.27.60.55.002

- Quartz
- Sapphire crystal
- <sup>18K</sup> Gold 750‰ (18K)
- ♥ Watch with diamond(s)
- Water-Resistant to a relative pressure of 3 bar (30 metres/100 feet)



## WATCH FUNCTIONS

The crown has 2 positions:

- **1. Normal position (wearing position):** when the crown is positioned against the case, the crown ensures that the watch is water-resistant.
- $\textbf{2. Time setting:} \ \text{hours-minutes.} \ \text{Pull the crown out to position 2.} \ \text{Turn the crown forwards or backwards.} \ \text{Push the crown back to position 1.}$





## **FOLDOVER CLASPS**

Using the fine length adjuster (fig. 5)



# Using the diving extension (fig. 6)

Note: to fold the diving extension away, it is important to proceed according to fig. 6.2 (with the diving extension perpendicular to the cover of the clasp).