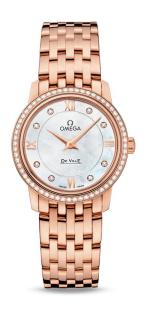

#### DE VILLE

PRESTIGE QUARTZ 27.4 MM Red gold on red gold

Caliber 1376

#### 424.55.27.60.55.002

- Quartz
- Sapphire crystal
- <sup>18K</sup> Gold 750‰ (18K)
- ♥ Watch with diamond(s)
- Water-Resistant to a relative pressure of 3 bar (30 metres/100 feet)