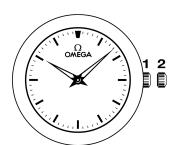

## WATCH FUNCTIONS

The crown has 2 positions:

- **1. Normal position (wearing position):** when the crown is positioned against the case, the crown ensures that the watch is water-resistant.
- **2. Time setting:** hours minutes. Pull the crown out to position 2. Turn the crown forwards or backwards. Push the crown back to position 1.