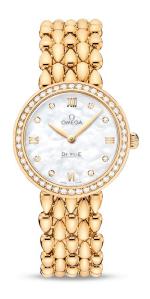

## DE VILLE

PRESTIGE QUARTZ 27.4 MM

Yellow gold on yellow gold

Caliber 4061

## 424.55.27.60.55.006

- Quartz
- Sapphire crystal
- Anti-reflective treatment on both sides
- <sup>18K</sup> Gold 750‰ (18K)
- ♥ Watch with diamond(s)
- Water-Resistant to a relative pressure of 3 bar (30 metres/100 feet)