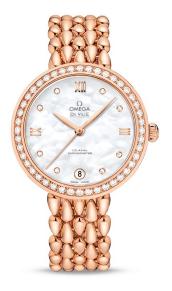

## **DE VILLE**

PRESTIGE CO-AXIAL 32.7 MM Red gold on red gold

Caliber 2500

## 424.55.33.20.55.007

- **©** Co-Axial escapement
- Automatic
- ©SC Chronometer
- Sapphire crystal
- Anti-reflective treatment on both sides
- ® Gold 750‰ (18K)
- ♥ Watch with diamond(s)
- Water-Resistant to a relative pressure of 3 bar (30 metres/100 feet)