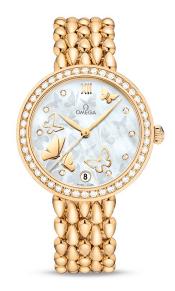

## DE VILLE PRESTIGE CO-AXIAL 32.7 MM Yellow gold on yellow gold

## 424.55.33.20.55.008

- Co-Axial escapement
- Automatic
- Sapphire crystal
- Anti-reflective treatment on both sides
- 🕦 Gold 750‰ (18K)
- ♥ Watch with diamond(s)
- Water-Resistant to a relative pressure of 3 bar (30 metres/100 feet)