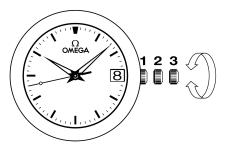

## WATCH FUNCTIONS

The crown has 3 positions:

**1. Normal position (wearing position):** when the crown is positioned against the case, the crown ensures that the watch is water-resistant.

**Occasional winding:** if the watch has not been worn for 48 hours or more, wind it up with the crown in position 1.

**2. Correcting the date:** pull the crown out to position 2, turn the crown backwards, then push the crown back to position 1.

NB: date-setting is not recommended between 8 pm and 2 am.

**3. Time setting:** hours – minutes – seconds. Pull the crown out to position 3. The seconds hand will stop. Turn the crown forwards or backwards. Synchronise the seconds by pushing the crown back to position 1 to coincide with a given time signal.