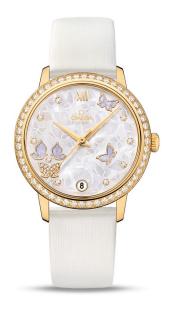

## **DE VILLE**

PRESTIGE CO-AXIAL 32.7 MM

Yellow gold on leather strap

## 424.57.33.20.55.003

- Co-Axial escapement
- Automatic
- ©SC Chronometer
- Sapphire crystal
- Anti-reflective treatment on both sides
- ® Gold 750‰ (18K)
- ♥ Watch with diamond(s)
- Water-Resistant to a relative pressure of 3 bar (30 metres/100 feet)