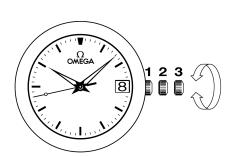

## WATCH FUNCTIONS

The crown has 3 positions:

**1. Normal position (wearing position):** when the crown is positioned against the case, the crown ensures that the watch is water-resistant.

Occasional winding: if the watch has not been worn for 48 hours or more, wind it up with the crown in position 1.

2. Correcting the date: pull the crown out to position 2, turn the crown backwards, then push the crown back to position 1.

NB: date-setting is not recommended between 8 pm and 2 am.

**3. Time setting:** hours – minutes – seconds. Pull the crown out to position 3. The seconds hand will stop. Turn the crown forwards or backwards. Synchronise the seconds by pushing the crown back to position 1 to coincide with a given time signal.