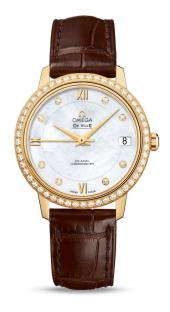

## **DE VILLE**

PRESTIGE CO-AXIAL 32.7 MM

Yellow gold on leather strap

## 424.58.33.20.55.002

- Co-Axial escapement
- Automatic
- ©SC Chronometer
- Sapphire crystal
- Anti-reflective treatment
- ® Gold 750‰ (18K)
- ♥ Watch with diamond(s)
- Water-Resistant to a relative pressure of 3 bar (30 metres/100 feet)