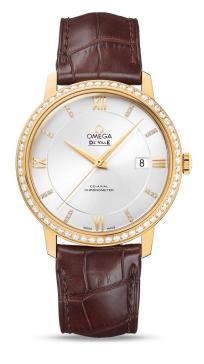

## **DE VILLE**

PRESTIGE CO-AXIAL 39.5 MM

Yellow gold on leather strap

## 424.58.40.20.52.001

- **®** Co-Axial escapement
- Automatic
- ©SC Chronometer
- Sapphire crystal
- Anti-reflective treatment
- ® Gold 750‰ (18K)
- ♥ Watch with diamond(s)
- Water-Resistant to a relative pressure of 3 bar (30 metres/100 feet)