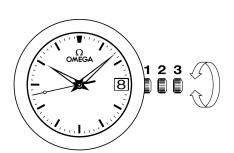

## WATCH FUNCTIONS

The crown has 3 positions:

**1. Normal position (wearing position):** when the crown is positioned against the case, the crown ensures that the watch is water-resistant.

Occasional winding: if the watch has not been worn for 50 hours or more, wind it up with the crown in position 1.

2. Correcting the date: pull the crown out to position 2, turn the crown forwards, then push the crown back to position 1.

NB: date-setting is not recommended between 8 pm and 2 am.

**3. Time setting:** hours – minutes – seconds. Pull the crown out to position 3. The seconds hand will stop. Turn the crown forwards or backwards. Synchronise the seconds by pushing the crown back to position 1 to coincide with a given time signal.