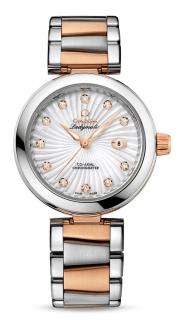

## **DE VILLE**

LADYMATIC OMEGA CO-AXIAL 34 MM Steel - red gold on Steel - red gold

Caliber 8520

## 425.20.34.20.55.001

- Co-Axial escapement
- Si14 silicon balance spring
- Automatic
- Chronometer
- Sapphire crystal
- Anti-reflective treatment on both sides
- Sapphire crystal case back
- © Screw-in crown
- <sup>18K</sup> Gold 750‰ (18K)
- ⇔ Watch with diamond(s)
- Water-Resistant to a relative pressure of 10 bar (100 metres/330 feet)