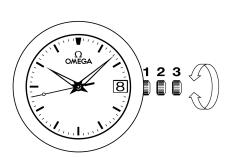

## WATCH FUNCTIONS

The crown has 3 positions:

**1. Normal position (wearing position):** when the crown is positioned against the case, the crown ensures that the watch is water-resistant.

Occasional winding: if the watch has not been worn for 50 hours or more, wind it up with the crown in position 1.

2. Correcting the date: pull the crown out to position 2, turn the crown forwards, then push the crown back to position 1.

NB: date-setting is not recommended between 8 pm and 2 am.

**3. Time setting:** hours – minutes – seconds. Pull the crown out to position 3. The seconds hand will stop. Turn the crown forwards or backwards. Synchronise the seconds by pushing the crown back to position 1 to coincide with a given time signal.