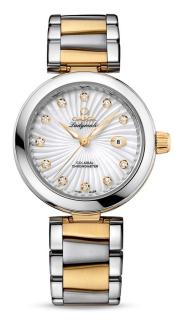

## **DE VILLE**

LADYMATIC OMEGA CO-AXIAL 34 MM

Steel - yellow gold on Steel - yellow gold

Caliber 8520

## 425.20.34.20.55.002

- Co-Axial escapement
- Si14 silicon balance spring
- Automatic
- Chronometer
- Sapphire crystal
- Anti-reflective treatment on both sides
- Sapphire crystal case back
- © Screw-in crown
- ® Gold 750‰ (18K)
- ⇔ Watch with diamond(s)
- Water-Resistant to a relative pressure of 10 bar (100 metres/330 feet)