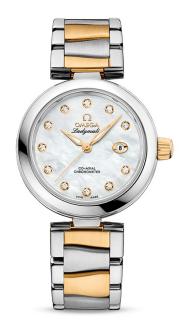

## DE VILLE LADYMATIC OMEGA CO-AXIAL 34 MM Steel - yellow gold on Steel - yellow gold

## 425.20.34.20.55.003

- 🛞 Co-Axial escapement
- Si14 silicon balance spring
- Automatic
- Chronometer
- Sapphire crystal
- @ Anti-reflective treatment on both sides
- 🞯 Sapphire crystal case back
- C Screw-in crown
- ™ Gold 750‰ (18K)
- Watch with diamond(s)
- Water-Resistant to a relative pressure of 10 bar (100 metres/330 feet)