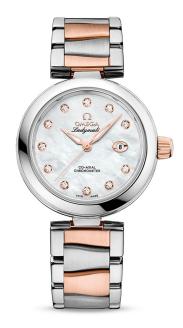

## DE VILLE LADYMATIC OMEGA CO-AXIAL 34 MM Steel - Sedna Gold on Steel - Sedna Gold

## 425.20.34.20.55.004

- Co-Axial escapement
- 🖼 Si14 silicon balance spring
- Automatic
- Chronometer
- Sapphire crystal
- Anti-reflective treatment on both sides
- Sapphire crystal case back
- C Screw-in crown
- $\heartsuit$  Watch with diamond(s)
- Water-Resistant to a relative pressure of 10 bar (100 metres/330 feet)