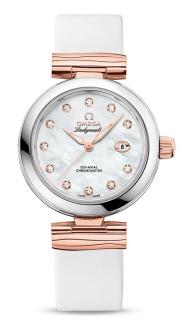

## DE VILLE LADYMATIC OMEGA CO-AXIAL 34 MM Steel - Sedna Gold on leather strap

## 425.22.34.20.55.004

- Section Sednagold™ Gold 750‰
- Co-Axial escapement
- Si14 silicon balance spring
- Automatic
- Chronometer
- Sapphire crystal
- Anti-reflective treatment on both sides
- Sapphire crystal case back
- C Screw-in crown
- $\heartsuit$  Watch with diamond(s)
- Water-Resistant to a relative pressure of 10 bar (100 metres/330 feet)