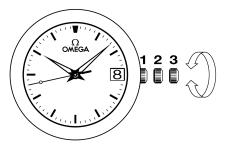

## WATCH FUNCTIONS

The crown has 3 positions:

**1. Normal position (wearing position):** when the crown is positioned against the case, the crown ensures that the watch is water-resistant.

**Occasional winding:** if the watch has not been worn for 50 hours or more, wind it up with the crown in position 1.

**2. Correcting the date:** pull the crown out to position 2, turn the crown forwards, then push the crown back to position 1.

NB: date-setting is not recommended between 8 pm and 2 am.

**3. Time setting:** hours – minutes – seconds. Pull the crown out to position 3. The seconds hand will stop. Turn the crown forwards or backwards. Synchronise the seconds by pushing the crown back to position 1 to coincide with a given time signal.