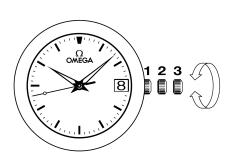

## WATCH FUNCTIONS

The crown has 3 positions:

**1. Normal position (wearing position):** when the crown is positioned against the case, the crown ensures that the watch is water-resistant.

Occasional winding: if the watch has not been worn for 50 hours or more, wind it up with the crown in position 1.

2. Correcting the date: pull the crown out to position 2, turn the crown forwards, then push the crown back to position 1.

NB: date-setting is not recommended between 8 pm and 2 am.

**3. Time setting:** hours – minutes – seconds. Pull the crown out to position 3. The seconds hand will stop. Turn the crown forwards or backwards. Synchronise the seconds by pushing the crown back to position 1 to coincide with a given time signal.