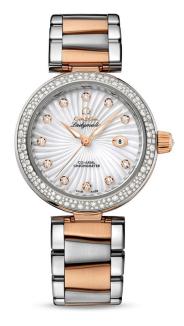

## **DE VILLE**

LADYMATIC OMEGA CO-AXIAL 34 MM Steel - red gold on Steel - red gold

Caliber 8520

## 425.25.34.20.55.001

- Co-Axial escapement
- Si14 silicon balance spring
- Automatic
- ©SC Chronometer
- Sapphire crystal
- Anti-reflective treatment on both sides
- Sapphire crystal case back
- © Screw-in crown
- ® Gold 750‰ (18K)
- ⇔ Watch with diamond(s)
- Water-Resistant to a relative pressure of 10 bar (100 metres/330 feet)