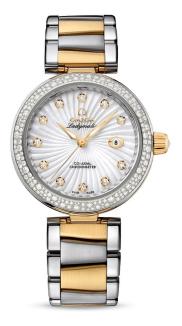

## **DE VILLE**

LADYMATIC OMEGA CO-AXIAL 34 MM

Steel - yellow gold on Steel - yellow gold

Caliber 8520

## 425.25.34.20.55.002

- Co-Axial escapement
- Si14 silicon balance spring
- Automatic
- ©SC Chronometer
- Sapphire crystal
- Anti-reflective treatment on both sides
- Sapphire crystal case back
- © Screw-in crown
- ® Gold 750‰ (18K)
- ⇔ Watch with diamond(s)
- Water-Resistant to a relative pressure of 10 bar (100 metres/330 feet)