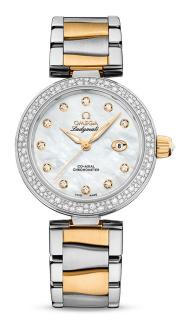

## **DE VILLE**

LADYMATIC OMEGA CO-AXIAL 34 MM

Steel - yellow gold on Steel - yellow gold

Caliber 8520

## 425.25.34.20.55.003

- Co-Axial escapement
- Si14 silicon balance spring
- Automatic
- ©SC Chronometer
- Sapphire crystal
- Anti-reflective treatment on both sides
- Sapphire crystal case back
- © Screw-in crown
- ® Gold 750‰ (18K)
- ⇔ Watch with diamond(s)
- Water-Resistant to a relative pressure of 10 bar (100 metres/330 feet)