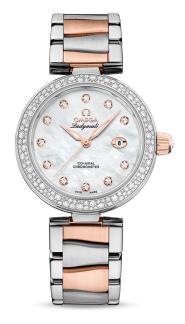

## **DE VILLE**

LADYMATIC OMEGA CO-AXIAL 34 MM Steel - Sedna Gold on Steel - Sedna Gold

Caliber 8520

## 425.25.34.20.55.004

- **OMEGA SEDNAGOLD™ Gold 750‰**
- Co-Axial escapement
- Si14 silicon balance spring
- Automatic
- ©SC Chronometer
- Sapphire crystal
- Anti-reflective treatment on both sides
- Sapphire crystal case back
- © Screw-in crown
- Watch with diamond(s)
- Water-Resistant to a relative pressure of 10 bar (100 metres/330 feet)