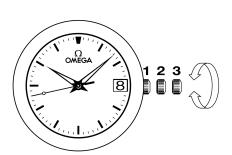

## WATCH FUNCTIONS

The crown has 3 positions:

**1. Normal position (wearing position):** when the crown is positioned against the case, the crown ensures that the watch is water-resistant.

Occasional winding: if the watch has not been worn for 50 hours or more, wind it up with the crown in position 1.

2. Correcting the date: pull the crown out to position 2, turn the crown forwards, then push the crown back to position 1.

NB: date-setting is not recommended between 8 pm and 2 am.

**3. Time setting:** hours – minutes – seconds. Pull the crown out to position 3. The seconds hand will stop. Turn the crown forwards or backwards. Synchronise the seconds by pushing the crown back to position 1 to coincide with a given time signal.