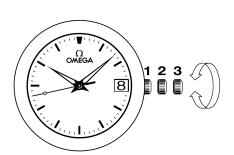

## WATCH FUNCTIONS

The crown has 3 positions:

**1. Normal position (wearing position):** when the crown is positioned against the case, the crown ensures that the watch is water-resistant.

Occasional winding: if the watch has not been worn for 50 hours or more, wind it up with the crown in position 1.

2. Correcting the date: pull the crown out to position 2, turn the crown forwards, then push the crown back to position 1.

NB: date-setting is not recommended between 8 pm and 2 am.

**3. Time setting:** hours – minutes – seconds. Pull the crown out to position 3. The seconds hand will stop. Turn the crown forwards or backwards. Synchronise the seconds by pushing the crown back to position  $\bf 1$  to coincide with a given time signal.