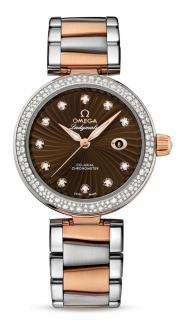

## **DE VILLE**

LADYMATIC OMEGA CO-AXIAL 34 MM Steel - red gold on Steel - red gold

Caliber 8520

## 425.25.34.20.63.001

- Co-Axial escapement
- Si14 silicon balance spring
- Automatic
- Chronometer
- Sapphire crystal
- Anti-reflective treatment on both sides
- Sapphire crystal case back
- © Screw-in crown
- ® Gold 750‰ (18K)
- ⇔ Watch with diamond(s)
- Water-Resistant to a relative pressure of 10 bar (100 metres/330 feet)