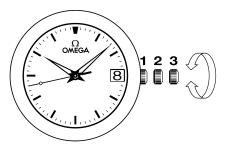

## WATCH FUNCTIONS

The crown has 3 positions:

**1. Normal position (wearing position):** when the crown is positioned against the case, the crown ensures that the watch is water-resistant.

**Occasional winding:** if the watch has not been worn for 50 hours or more, wind it up with the crown in position 1.

**2. Correcting the date:** pull the crown out to position 2, turn the crown forwards, then push the crown back to position 1.

NB: date-setting is not recommended between 8 pm and 2 am.

**3. Time setting:** hours – minutes – seconds. Pull the crown out to position 3. The seconds hand will stop. Turn the crown forwards or backwards. Synchronise the seconds by pushing the crown back to position 1 to coincide with a given time signal.