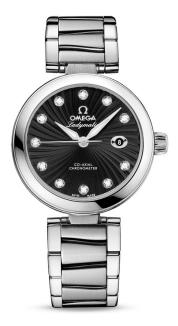

## **DE VILLE**

LADYMATIC OMEGA CO-AXIAL 34 MM Steel on steel

Caliber 8520

## 425.30.34.20.51.001

- Co-Axial escapement
- Si14 silicon balance spring
- Automatic
- chronometer ©
- Sapphire crystal
- Anti-reflective treatment on both sides
- Sapphire crystal case back
- © Screw-in crown
- ♥ Watch with diamond(s)
- Water-Resistant to a relative pressure of 10 bar (100 metres/330 feet)