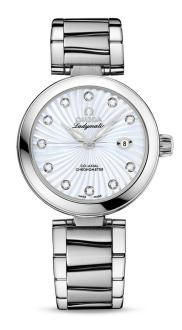

## DE VILLE LADYMATIC OMEGA CO-AXIAL 34 MM Steel on steel

## 425.30.34.20.55.001

- Co-Axial escapement
- Si14 silicon balance spring
- Automatic
- Chronometer
- Sapphire crystal
- @ Anti-reflective treatment on both sides
- 🞯 Sapphire crystal case back
- C Screw-in crown
- ♥ Watch with diamond(s)
- Water-Resistant to a relative pressure of 10 bar (100 metres/330 feet)