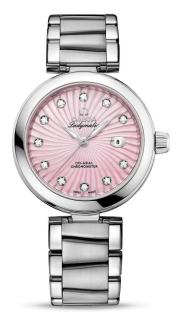

## **DE VILLE**

LADYMATIC OMEGA CO-AXIAL 34 MM Steel on steel

Caliber 8520

## 425.30.34.20.57.001

- Co-Axial escapement
- Si14 silicon balance spring
- Automatic
- Chronometer
- Sapphire crystal
- Anti-reflective treatment on both sides
- Sapphire crystal case back
- © Screw-in crown
- ♥ Watch with diamond(s)
- Water-Resistant to a relative pressure of 10 bar (100 metres/330 feet)