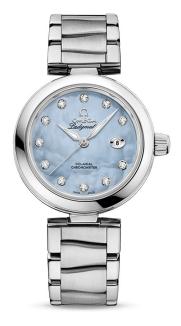

## **DE VILLE**

LADYMATIC OMEGA CO-AXIAL 34 MM Steel on steel

Caliber 8520

## 425.30.34.20.57.003

- Co-Axial escapement
- Si14 silicon balance spring
- Automatic
- Chronometer
- Sapphire crystal
- Anti-reflective treatment on both sides
- Sapphire crystal case back
- © Screw-in crown
- ♥ Watch with diamond(s)
- Water-Resistant to a relative pressure of 10 bar (100 metres/330 feet)