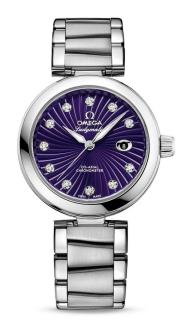

## DE VILLE LADYMATIC OMEGA CO-AXIAL 34 MM Steel on steel

## 425.30.34.20.60.001

- Co-Axial escapement
- Si14 silicon balance spring
- Automatic
- Chronometer
- Sapphire crystal
- @ Anti-reflective treatment on both sides
- 🞯 Sapphire crystal case back
- C Screw-in crown
- ♥ Watch with diamond(s)
- Water-Resistant to a relative pressure of 10 bar (100 metres/330 feet)