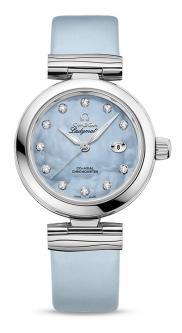

## **DE VILLE**

LADYMATIC OMEGA CO-AXIAL 34 MM Steel on leather strap

Caliber 8520

## 425.32.34.20.57.003

- Co-Axial escapement
- Si14 silicon balance spring
- Automatic
- Chronometer
- Sapphire crystal
- Anti-reflective treatment on both sides
- Sapphire crystal case back
- © Screw-in crown
- ♥ Watch with diamond(s)
- Water-Resistant to a relative pressure of 10 bar (100 metres/330 feet)