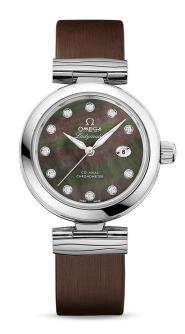

## DE VILLE LADYMATIC OMEGA CO-AXIAL 34 MM Steel on leather strap

## 425.32.34.20.57.004

- Co-Axial escapement
- Si14 silicon balance spring
- Automatic
- Chronometer
- Sapphire crystal
- @ Anti-reflective treatment on both sides
- Sapphire crystal case back
- C Screw-in crown
- $\heartsuit$  Watch with diamond(s)
- Water-Resistant to a relative pressure of 10 bar (100 metres/330 feet)