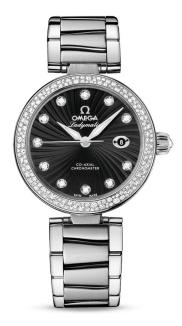

## **DE VILLE**

LADYMATIC OMEGA CO-AXIAL 34 MM Steel on steel

Caliber 8520

## 425.35.34.20.51.001

- Co-Axial escapement
- Si14 silicon balance spring
- Automatic
- Chronometer
- Sapphire crystal
- Anti-reflective treatment on both sides
- Sapphire crystal case back
- © Screw-in crown
- ♥ Watch with diamond(s)
- Water-Resistant to a relative pressure of 10 bar (100 metres/330 feet)