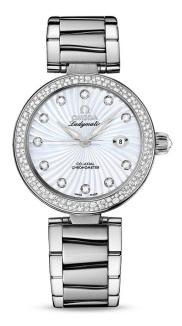

## **DE VILLE**

LADYMATIC OMEGA CO-AXIAL 34 MM Steel on steel

Caliber 8520

## 425.35.34.20.55.001

- Co-Axial escapement
- Si14 silicon balance spring
- Automatic
- Chronometer
- Sapphire crystal
- Anti-reflective treatment on both sides
- Sapphire crystal case back
- © Screw-in crown
- ♥ Watch with diamond(s)
- Water-Resistant to a relative pressure of 10 bar (100 metres/330 feet)