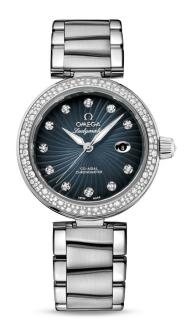

## DE VILLE LADYMATIC OMEGA CO-AXIAL 34 MM Steel on steel

## 425.35.34.20.56.001

- Co-Axial escapement
- Si14 silicon balance spring
- Automatic
- Chronometer
- Sapphire crystal
- @ Anti-reflective treatment on both sides
- Sapphire crystal case back
- C Screw-in crown
- ♥ Watch with diamond(s)
- Water-Resistant to a relative pressure of 10 bar (100 metres/330 feet)