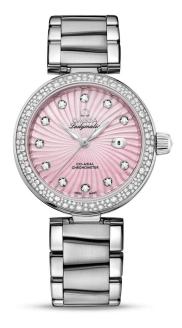

## **DE VILLE**

LADYMATIC OMEGA CO-AXIAL 34 MM Steel on steel

Caliber 8520

## 425.35.34.20.57.001

- Co-Axial escapement
- Si14 silicon balance spring
- Automatic
- Chronometer
- Sapphire crystal
- Anti-reflective treatment on both sides
- Sapphire crystal case back
- © Screw-in crown
- ♥ Watch with diamond(s)
- Water-Resistant to a relative pressure of 10 bar (100 metres/330 feet)