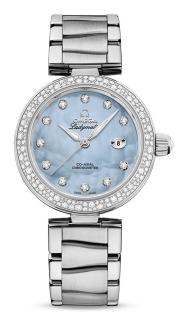

## **DE VILLE**

LADYMATIC OMEGA CO-AXIAL 34 MM Steel on steel

Caliber 8520

## 425.35.34.20.57.003

- Co-Axial escapement
- Si14 silicon balance spring
- Automatic
- Chronometer
- Sapphire crystal
- Anti-reflective treatment on both sides
- Sapphire crystal case back
- © Screw-in crown
- ♥ Watch with diamond(s)
- Water-Resistant to a relative pressure of 10 bar (100 metres/330 feet)