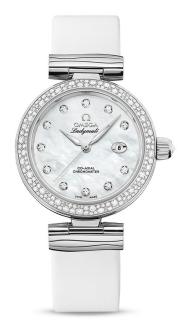

## **DE VILLE**

LADYMATIC OMEGA CO-AXIAL 34 MM Steel on leather strap

Caliber 8520

## 425.37.34.20.55.002

- Co-Axial escapement
- Si14 silicon balance spring
- Automatic
- ©SC Chronometer
- Sapphire crystal
- Anti-reflective treatment on both sides
- Sapphire crystal case back
- © Screw-in crown
- ♥ Watch with diamond(s)
- Water-Resistant to a relative pressure of 10 bar (100 metres/330 feet)