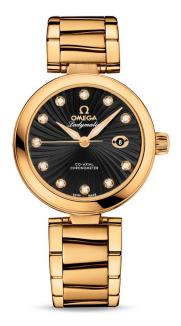

## **DE VILLE**

LADYMATIC OMEGA CO-AXIAL 34 MM

Yellow gold on yellow gold

Caliber 8521

## 425.60.34.20.51.002

- Co-Axial escapement
- Si14 silicon balance spring
- Automatic
- Chronometer
- Sapphire crystal
- Anti-reflective treatment on both sides
- Sapphire crystal case back
- © Screw-in crown
- ® Gold 750‰ (18K)
- ⇔ Watch with diamond(s)
- Water-Resistant to a relative pressure of 10 bar (100 metres/330 feet)