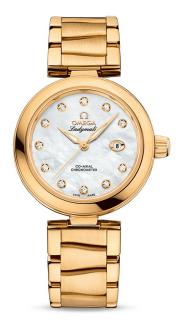

## **DE VILLE**

LADYMATIC OMEGA CO-AXIAL 34 MM Yellow gold on yellow gold

Caliber 8521

## 425.60.34.20.55.003

- Co-Axial escapement
- Si14 silicon balance spring
- Automatic
- ©SC Chronometer
- Sapphire crystal
- Anti-reflective treatment on both sides
- Sapphire crystal case back
- © Screw-in crown
- ® Gold 750‰ (18K)
- ⇔ Watch with diamond(s)
- Water-Resistant to a relative pressure of 10 bar (100 metres/330 feet)