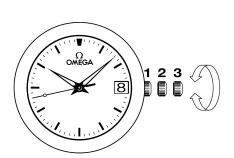

## WATCH FUNCTIONS

The crown has 3 positions:

**1. Normal position (wearing position):** when the crown is positioned against the case, the crown ensures that the watch is water-resistant.

Occasional winding: if the watch has not been worn for 50 hours or more, wind it up with the crown in position 1.

2. Correcting the date: pull the crown out to position 2, turn the crown forwards, then push the crown back to position 1.

NB: date-setting is not recommended between 8 pm and 2 am.

**3. Time setting:** hours – minutes – seconds. Pull the crown out to position 3. The seconds hand will stop. Turn the crown forwards or backwards. Synchronise the seconds by pushing the crown back to position 1 to coincide with a given time signal.