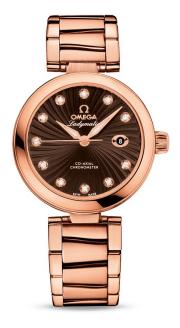

## **DE VILLE**

LADYMATIC OMEGA CO-AXIAL 34 MM Red gold on red gold

## Caliber 8521

## 425.60.34.20.63.001

- Co-Axial escapement
- Si14 silicon balance spring
- Automatic
- Chronometer
- Sapphire crystal
- Anti-reflective treatment on both sides
- Sapphire crystal case back
- © Screw-in crown
- ® Gold 750‰ (18K)
- ⇔ Watch with diamond(s)
- Water-Resistant to a relative pressure of 10 bar (100 metres/330 feet)