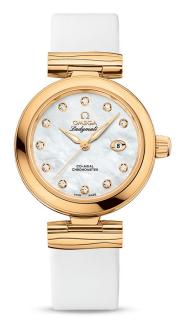

## **DE VILLE**

LADYMATIC OMEGA CO-AXIAL 34 MM

Yellow gold on leather strap

## Caliber 8521

## 425.62.34.20.55.003

- Co-Axial escapement
- Si14 silicon balance spring
- Automatic
- Chronometer
- Sapphire crystal
- Anti-reflective treatment on both sides
- Sapphire crystal case back
- © Screw-in crown
- <sup>18K</sup> Gold 750‰ (18K)
- ⇔ Watch with diamond(s)
- Water-Resistant to a relative pressure of 10 bar (100 metres/330 feet)