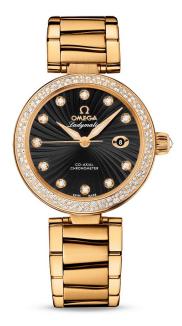

## **DE VILLE**

LADYMATIC OMEGA CO-AXIAL 34 MM Yellow gold on yellow gold

Caliber 8521

## 425.65.34.20.51.002

- Co-Axial escapement
- Si14 silicon balance spring
- Automatic
- Chronometer
- Sapphire crystal
- Anti-reflective treatment on both sides
- Sapphire crystal case back
- © Screw-in crown
- ® Gold 750‰ (18K)
- ⇔ Watch with diamond(s)
- Water-Resistant to a relative pressure of 10 bar (100 metres/330 feet)