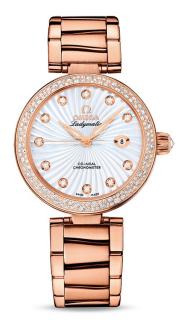

## **DE VILLE**

LADYMATIC OMEGA CO-AXIAL 34 MM Red gold on red gold

Caliber 8521

## 425.65.34.20.55.001

- Co-Axial escapement
- Si14 silicon balance spring
- Automatic
- Chronometer
- Sapphire crystal
- Anti-reflective treatment on both sides
- Sapphire crystal case back
- © Screw-in crown
- ® Gold 750‰ (18K)
- ⇔ Watch with diamond(s)
- Water-Resistant to a relative pressure of 10 bar (100 metres/330 feet)