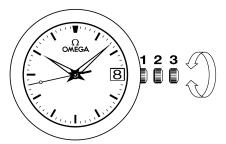

## WATCH FUNCTIONS

The crown has 3 positions:

**1. Normal position (wearing position):** when the crown is positioned against the case, the crown ensures that the watch is water-resistant.

**Occasional winding:** if the watch has not been worn for 50 hours or more, wind it up with the crown in position 1.

**2. Correcting the date:** pull the crown out to position 2, turn the crown forwards, then push the crown back to position 1.

NB: date-setting is not recommended between 8 pm and 2 am.

**3. Time setting:** hours – minutes – seconds. Pull the crown out to position 3. The seconds hand will stop. Turn the crown forwards or backwards. Synchronise the seconds by pushing the crown back to position 1 to coincide with a given time signal.