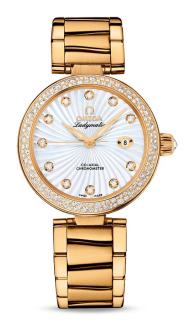

## DE VILLE LADYMATIC OMEGA CO-AXIAL 34 MM Yellow gold on yellow gold

## 425.65.34.20.55.002

- Co-Axial escapement
- Si14 silicon balance spring
- Automatic
- Chronometer
- Sapphire crystal
- @ Anti-reflective treatment on both sides
- 🞯 Sapphire crystal case back
- C Screw-in crown
- 📧 Gold 750‰ (18K)
- $\bigotimes$  Watch with diamond(s)
- Water-Resistant to a relative pressure of 10 bar (100 metres/330 feet)