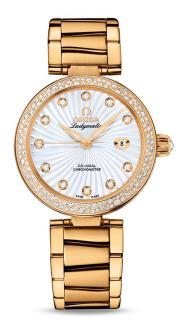

## **DE VILLE**

LADYMATIC OMEGA CO-AXIAL 34 MM

Yellow gold on yellow gold

Caliber 8521

## 425.65.34.20.55.004

- Co-Axial escapement
- Si14 silicon balance spring
- Automatic
- Chronometer
- Sapphire crystal
- Anti-reflective treatment on both sides
- Sapphire crystal case back
- © Screw-in crown
- ® Gold 750‰ (18K)
- ♥ Watch with diamond(s)
- Water-Resistant to a relative pressure of 10 bar (100 metres/330 feet)