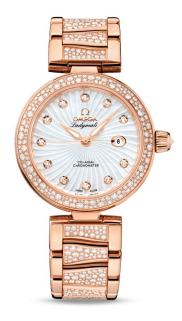

## **DE VILLE**

LADYMATIC OMEGA CO-AXIAL 34 MM Red gold on red gold

Caliber 8521

## 425.65.34.20.55.005

- Co-Axial escapement
- Si14 silicon balance spring
- Automatic
- Chronometer
- Sapphire crystal
- Anti-reflective treatment on both sides
- Sapphire crystal case back
- © Screw-in crown
- <sup>18K</sup> Gold 750‰ (18K)
- ⇔ Watch with diamond(s)
- Water-Resistant to a relative pressure of 10 bar (100 metres/330 feet)